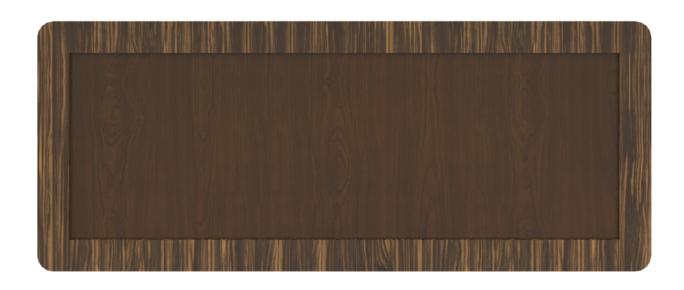

# tempe

Footboard

Contemporary Tempe Collection is stunning storage featuring dual-tone finishes and an overlay door and drawer design. The premium, oversized, steel hardware offers contemporary styling and easy-to-grab functionality and the dual-tones make this collection perfect for memory care giving the resident a visual boost.

Model: TEFBS 36W 1D 16H

#### **Chamfered Frames**

The raised overlay on this collection is a contrasting finish and adds a classic style feature.